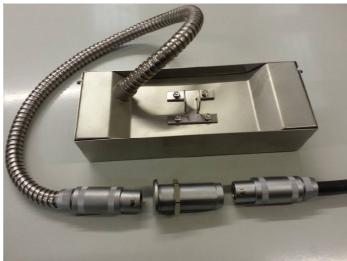

The cable is protected by a flexible stainless steel conduit that is securely attached to the lamp case and power plug and the power connection to the transformer is via a high quality vacuum feedthrough connector system that fits in the base of the chamber.

Product Data Sheet Part Number: WCS-0215 Page 2 of 2

Example showing four heater modules mounted at the rear of the chamber Heater modules come complete with lamps, glass, feedthrough and connectors.