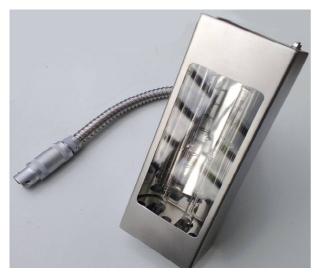

## 2kw Quartz Radiant Heater Module

The body of the unit is made of stainless steel with a molybdenum reflector and the quartz halogen lamps are protected from coating deposits by a sheet of high temperature furnace glass. The cover is easily removed to enable replacement of the lamps or glass.

The cable is protected by a flexible stainless steel conduit that is securely attached to the lamp case and power plug and the power connection to the transformer is via a high quality vacuum feedthrough connector system that fits in the base of the chamber.