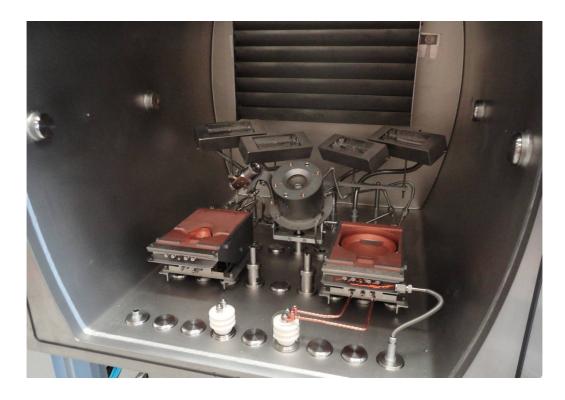

The heater units are mounted in the coating system underneath the substrate holder where they directly heat the side of the substrate to be coated, this has been proved to be very advantageous particularly for thick substrates.

The heater module is fitted with a bracket on the back enabling the module to be tilted back or forward and can be mounted to suit your chamber configuration, multiple heater modules can be fitted depending on chamber size and heating requirements.

Product Data Sheet Part Number: WCS-0215 Page 2 of 2

Example showing four heater modules mounted at the rear of the chamber Heater modules come complete with lamps, glass, feedthrough and connectors.